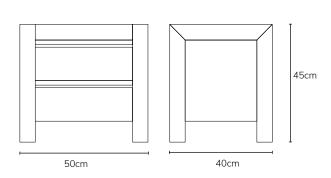

- All the wearing and structural components of this item • are made from Solid Timber. This makes the product far stronger, heavier and of a much higher quality
- No assembly required •

| IMAGE     | DIMENSIONS        | PRODUCT DESCRIPTION   | CODE<br>OAK |
|-----------|-------------------|-----------------------|-------------|
| 45cm      | W50 x D40 x H45cm | Anya 1 Drawer Bedside | OW1167      |
| 50cm 40cm | W50 x D40 x H45cm | Anya 2 Drawer Bedside | OW1166      |