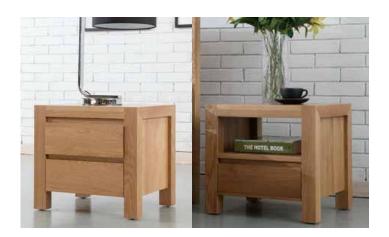

## **ICON BY** DESIGN

**Anya – Bedroom Suite** Available in Side Table, Console, Entertainment Units and Beds

- Modern minimal design
- Telescopic drawer runners
- Routed finger pull drawer detail •
- Solid Timber is used everywhere on this item, except • the rear and side panels which are veneered to match the frame

- All the wearing and structural components of this item • are made from Solid Timber. This makes the product far stronger, heavier and of a much higher quality
- No assembly required •

| IMAGE     | DIMENSIONS        | PRODUCT DESCRIPTION   | CODE<br>OAK |
|-----------|-------------------|-----------------------|-------------|
| 45cm      | W50 x D40 x H45cm | Anya 1 Drawer Bedside | OW1167      |
| 50cm 40cm | W50 x D40 x H45cm | Anya 2 Drawer Bedside | OW1166      |