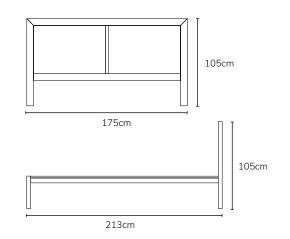

| IMAGE       | DIMENSIONS           | PRODUCT DESCRIPTION | CODE<br>OAK |
|-------------|----------------------|---------------------|-------------|
| 105cm       | W175 x D213 x H105cm | Anya Queen Bed      | OW1164      |
| 205cm 213cm | W205 x D213 x H105cm | Anya King Bed       | OW1165      |