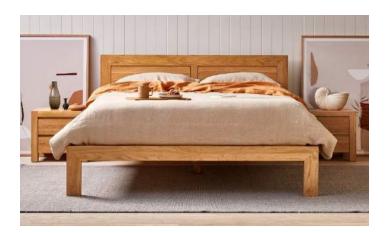

**Anya – Bed** Available in Console and Bedside

- Modern minimal design
- Panelled bed heard feature
- Wide frame detail •
- Solid Timber is used everywhere on this item, except • the rear and side panels which are veneered to match the frame
- Solid Timber is more robust for wearing surfaces • such as a table top, and the joints will withstand greater impacts or abuse
- Assembly required •