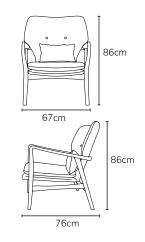

| COLOUR | DIMENSIONS      | PRODUCT DESCRIPTION            | CODE<br>OAK |
|--------|-----------------|--------------------------------|-------------|
|        | W67x D76x H86cm | Franz Armchair - DARK GREY     | OW1105      |
|        | W67x D76x H86cm | Franz Armchair - LIGHT GREY    | OW1065      |
|        | W67x D76x H86cm | Franz Armchair - MIDNIGHT BLUE | OW1113      |
|        | W67x D76x H86cm | Franz Armchair - SAGE GREEN    | OW1184      |
|        | W67x D76x H86cm | Franz Armchair - PALE BLUE     | OW1280      |