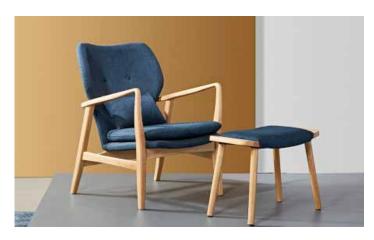

## Franz - Footrest

Available in, Armchair and Footrest

- Mid century inspired footrest
- Solid American Oak frame
- Upholstered frame with padded seat

- Beautifully Handcrafted and Incredibly Comfy
- This Footrest has been lovingly hand crafted with particular attention given to its shape and smooth curves
- No assembly required

| COLOUR | DIMENSIONS      | PRODUCT DESCRIPTION            | CODE<br>OAK |
|--------|-----------------|--------------------------------|-------------|
|        | W58x D34x H42cm | Franz Footrest - DARK GREY     | OW1109      |
|        | W58x D34x H42cm | Franz Footrest - LIGHT GREY    | OW1067      |
|        | W58x D34x H42cm | Franz Footrest - MIDNIGHT BLUE | OW1117      |
|        | W58x D34x H42cm | Franz Footrest - SAGE GREEN    | OW1183      |
|        | W58x D34x H42cm | Franz Footrest - PALE BLUE     | OW1282      |