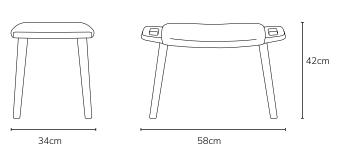

| COLOUR | DIMENSIONS      | PRODUCT DESCRIPTION            | CODE<br>OAK |
|--------|-----------------|--------------------------------|-------------|
|        | W58x D34x H42cm | Franz Footrest - DARK GREY     | OW1109      |
|        | W58x D34x H42cm | Franz Footrest - LIGHT GREY    | OW1067      |
|        | W58x D34x H42cm | Franz Footrest - MIDNIGHT BLUE | OW1117      |
|        | W58x D34x H42cm | Franz Footrest - SAGE GREEN    | OW1183      |
|        | W58x D34x H42cm | Franz Footrest - PALE BLUE     | OW1282      |