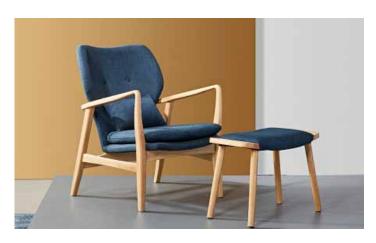

## Franz - Armchair

Available in, Armchair and Footrest

- Mid century inspired armchair
- Solid American Oak frame
- Upholstered frame with padded removable cushions
- Button upholstery detail

- Beautifully Handcrafted and Incredibly Comfy
- This Armchair has been lovingly hand crafted with particular attention given to its shape and smooth curves
- No assembly required

| COLOUR | DIMENSIONS      | PRODUCT DESCRIPTION            | CODE<br>OAK |
|--------|-----------------|--------------------------------|-------------|
|        | W67x D76x H86cm | Franz Armchair - DARK GREY     | OW1105      |
|        | W67x D76x H86cm | Franz Armchair - LIGHT GREY    | OW1065      |
|        | W67x D76x H86cm | Franz Armchair - MIDNIGHT BLUE | OW1113      |
|        | W67x D76x H86cm | Franz Armchair - SAGE GREEN    | OW1184      |
|        | W67x D76x H86cm | Franz Armchair - PALE BLUE     | OW1280      |