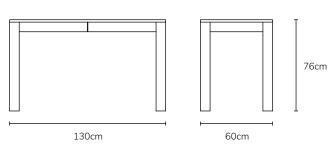

| IMAGE |      | DIMENSIONS         | PRODUCT DESCRIPTION       | CODE<br>OAK | CODE<br>WALNUT |
|-------|------|--------------------|---------------------------|-------------|----------------|
| 100cm | 76cm | W100 x D60 x H76cm | Olivia Desk<br>100 x 60cm | OS1247      |                |
| 130cm | 76cm | W130 x D60 x H76cm | Olivia Desk<br>130 x 60cm | OS1248      |                |