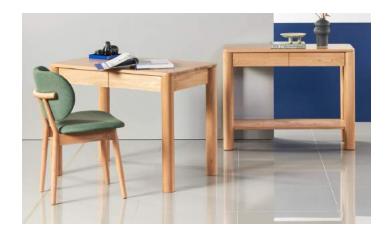

## Olivia - Desk

Available as a Console Table

- Contemporary design
- Fine lines and clean angles
- Stunning curved joinery feature

- Solid timber contruction
- Stronger, heavier and of a much higher quality than veneered wood or MDF
- Assembly required

All the wearing and structural components of this item are made from Solid Timber. This makes the product far stronger, heavier and of much higher quality.