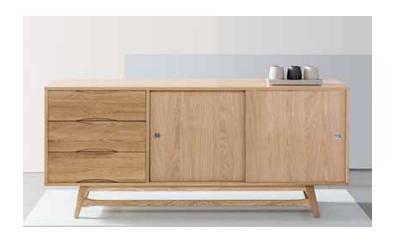

## Svend - Sideboard

Available in Entertainment Units

80cm 80cm 80cm

- Scandi inspired design
- Organic drawer detail
- The doors are reversible: White and Grey on one side and matching American Oak/Walnut on the other
- Internal shelf is adjustable
- Elegant floating timber base

- Solid Timber is used everywhere on this item, except the doors and rear panel which are veneered to match the frame.
- No assembly required

| IMAGE           | DIMENSIONS         | PRODUCT DESCRIPTION         | CODE<br>OAK | CODE<br>WALNUT |
|-----------------|--------------------|-----------------------------|-------------|----------------|
| 180cm 45cm 80cm | W180 x D45 x H80cm | Svend Sideboard - Solid Oak | OW1021      |                |
| 180cm 45cm      | W180 x D45 x H80cm | Svend Sideboard             |             | OW1345         |