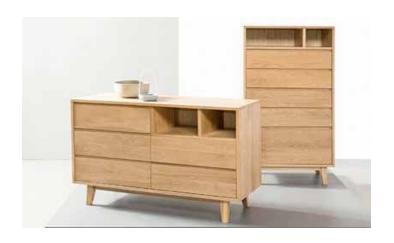

## **Bastian - Chest of Draws**

Available in Entertainmnet Units, Tallboy, Chest and Bookshelf

76cm
120cm
76cm

- Contemporary minimal design
- Geometric shadow line drawer detail
- Telescopic drawer runners
- Angled tapered leg detail
- Solid American Oak
- Also available in bookshelf and entertainment units
- Quality and designed for decades of use
- Solid Timber Construction
- Stronger, heavier and of a much higher quality than veneered wood or MDF
- Assembly required

| IMAGE              | DIMENSIONS         | PRODUCT DESCRIPTION                   | OAK    |
|--------------------|--------------------|---------------------------------------|--------|
| 76cm<br>120cm 45cm | W120 x D45 x H76cm | Bastian 5 Drawer Chest<br>W120 x D45  | OW1243 |
| 70cm 45cm 130cm    |                    | Bastian Tallboy 5 Drawer<br>W70 x D45 | OW1244 |