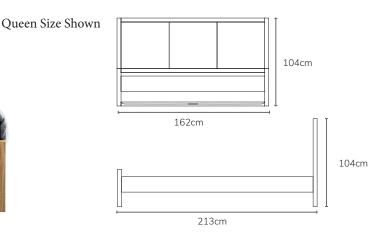

- All the wearing and structural components of this item are made from Solid Timber. This makes the product far stronger, heavier and of a much higher quality
- Assembly required

| IMAGE       | DIMENSIONS           | PRODUCT DESCRIPTION   | CODE<br>OAK  | CODE<br>WALNUT |
|-------------|----------------------|-----------------------|--------------|----------------|
| 101cm 198cm | W101 x D198 x H104cm | Bruno Single Bed      | $\checkmark$ |                |
| 115cm 213cm | W115 x D213 x H104cm | Bruno King Single Bed | $\checkmark$ |                |
| 147cm 198cm | W147 x D198 x H104cm | Bruno Double Bed      | $\checkmark$ |                |
| 162cm 213cm | W162 x D213x H104cm  | Bruno Queen Bed       | $\checkmark$ | $\checkmark$   |
| 192cm 213cm | W192 x D213 x H104cm | Bruno King Bed        | $\checkmark$ | $\checkmark$   |