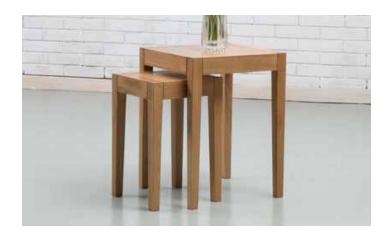

## **Frida - Nesting Tables**Available in: American Oak and American Walnut

51cm 38cm 38cm 43cm 28cm 28cm

- Contemporary design
- Timeless geometric top feature
- Elegant tapered leg feature
- Smaller table fits neatly under the larger one
- Solid American Oak and American Walnut One of high-grade furniture's most coveted materials
- Great for structural strength and wearing surfaces
- One of high-grade furniture's most coveted materials. Great for structural strength
- No assembly required

| IMAGE          | DIMENSIONS        | PRODUCT DESCRIPTION       | CODE<br>OAK | CODE<br>WALNUT |
|----------------|-------------------|---------------------------|-------------|----------------|
| 38cm 38cm      | W38 x D38 x H51cm | Large Frida Nest of Table | - OW1195    | OW1196         |
| 28cm 28cm 43cm | W28 x D28 x H43cm | Small Frida Nest of Table |             |                |