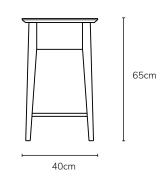

| IMAGE      | DIMENSIONS         | PRODUCT DESCRIPTION      | CODE<br>OAK | CODE<br>WALNUT |
|------------|--------------------|--------------------------|-------------|----------------|
| 65cm 65cm  | W50 x D40 x H65cm  | Jolanda 1 Drawer Bedside | OS1046      | OS1074         |
| 50cm 40cm  | W50 x D40 x H65cm  | Jolanda 2 Drawer Bedside | OS1047      | OS1075         |
| 100cm 50cm | W100 x D50 x H90cm | Jolanda 4 Drawer Chest   | OS1045      |                |