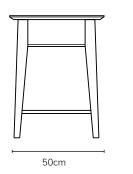

| IMAGE      | DIMENSIONS         | PRODUCT DESCRIPTION      | CODE<br>OAK | CODE<br>WALNUT |
|------------|--------------------|--------------------------|-------------|----------------|
| 65cm 65cm  | W50 x D40 x H65cm  | Jolanda 1 Drawer Bedside | OS1046      | OS1074         |
| 50cm 40cm  | W50 x D40 x H65cm  | Jolanda 2 Drawer Bedside | OS1047      | OS1075         |
| 100cm 50cm | W100 x D50 x H90cm | Jolanda 4 Drawer Chest   | OS1045      |                |