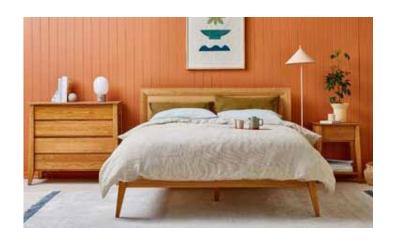

## Jolanda - Bedroom Suite

Available in: Bedsides 1 and 2 drawer and 4 drawer Chest

- Part of the Jolanda range
- Angled top finish
- Tapered leg detail
- Also available in Dining Tables, Consoles, Bed and Desk
- Solid Timber is used everywhere on this item, except the rear and side panels which are veneered to match the frame.
- No assembly required