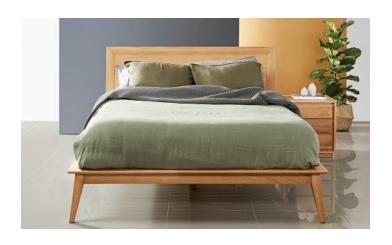

## Jolanda - Bed

## Available in Dining Tables, Desk, Consoles & Bedroom Suite

105cm 172cm 105cm

- Modern minimal design
- Angled bed head feature
- Platform bed frame detail
- Solid Timber, except for the internal part of the headboard which needs to be oak veneer
- Solid Timber is more robust for wearing surfaces such as a table top, and the joints will withstand greater impacts or abuse
- Assembly required

| IMAGE             | DIMENSIONS           | PRODUCT DESCRIPTION | CODE<br>OAK | CODE<br>WALNUT |
|-------------------|----------------------|---------------------|-------------|----------------|
| 110cm 210cm       | W110 x D210 x H105cm | Jolanda Single Bed  | OS1080      |                |
| 105cm 105cm       | W125 x D225 x H105cm | Jolanda King Single | OS1079      |                |
| 157cm 210cm       | W157 x D210 x H105cm | Jolanda Double Bed  | OS1078      |                |
| 105cm 172cm 225cm | W172 x D225 x H105cm | Jolanda Queen Bed   | OS1002      | OS1072         |
| 202cm 225cm       | W202 x D225 x H105cm | Jolanda King Bed    | OS1003      | OS1073         |