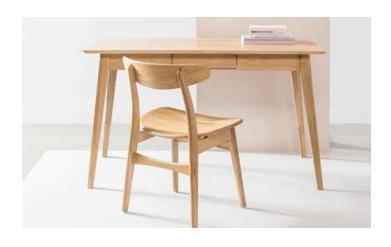

## Jolanda - Desk

Available in a Console, Bedroom Suite, Bed and Dining Table

- Timeless elegant design
- Angled top finish
- Single small drawer
- Tapered timber legs
- Solid American Oak and American Walnut are one of high-grade furniture's most coveted materials
- Great for structural strength and wearing surfaces
- One of high-grade furniture's most coveted materials. Great for structural strength
- Assembly required

All the wearing and structural components of this item are made from Solid Timber. This makes the product far stronger, heavier and of a much higher quality.