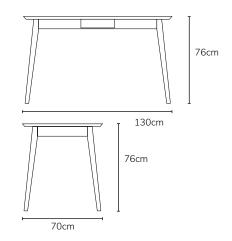

| IMAGE |      | DIMENSIONS         | PRODUCT DESCRIPTION | CODE<br>OAK | CODE<br>WALNUT |
|-------|------|--------------------|---------------------|-------------|----------------|
| 76cm  | 76cm | W130 x D70 x H76cm | Jolanda Desk        | OW1235      | OW1256         |