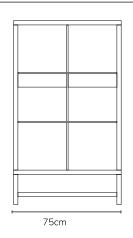

| IMAGE              | DIMENSIONS          | PRODUCT DESCRIPTION                           | CODE<br>OAK | CODE<br>WALNUT |
|--------------------|---------------------|-----------------------------------------------|-------------|----------------|
| 128cm<br>75cm 33cm | W75 x D33 x H128m   | Jonas with Drawers 2x3<br>W75 x D33 x H128cm  | OW1287      | OW1298         |
| 94cm               | W110 x D33 x H94cm  | Jonas with Drawers 3x2<br>W110 x D33 x H94cm  | OW1289      | OW1300         |
| 110cm 33cm         | W110 x D33 x H128cm | Jonas with Drawers 3x3<br>W110 x D33 x H128cm | OW1204      | OW1303         |
| 162cm<br>75cm 33cm | W75 x D33 x H162cm  | Jonas with Drawers 2x4<br>W75 x D33 x H162cm  | OW1203      |                |
| 196cm<br>75cm 33cm | W75 x D33 x H196 cm | Jonas with Drawers 2x5<br>W75 x D33 x H196cm  | OW1326      |                |