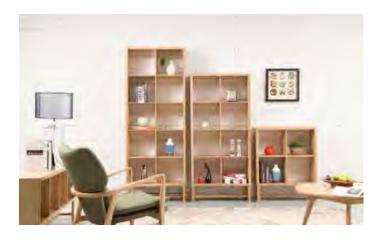

## **Jonas - Display Shelf** Available in: 2x2, 4x1, 2x3, 3x2, 3x3, 2x4, 2x5

- Modern minimal design
- The legs, frame, drawers and all structural elements are solid timber
- The shelves are veneered to match the frame with the exposed edge surfaces layered with a solid timber strip.
- No assembly required

| IMAGE               | DIMENSIONS           | PRODUCT DESCRIPTION               | CODE<br>OAK | CODE<br>WALNUT |
|---------------------|----------------------|-----------------------------------|-------------|----------------|
| 94cm<br>75cm 33cm   | W75 x D33 x H94cm    | Jonas 2x2<br>W75 x D33 x H94cm    | OW1202      | OW1302         |
| 145cm 33cm          | W145 x D33 x H60cm   | Jonas 4x1<br>W145 x D33 x H60cm   | OW1198      | OW1301         |
| 128cm<br>75cm 33cm  | W75 x D33 x H128cm   | Jonas 2x3<br>W75 x D33 x H128cm   | OW1286      | OW1297         |
| 94cm                | W110 x D33 x H94cm   | Jonas 3x2<br>W110 x D33 x H94cm   | OW1288      | OW1299         |
| 110cm 33cm          | W110 x D33 x H128 cm | Jonas 3x3<br>W110 x D33 x H128 cm | OW1197      | OW1205         |
| 162cm<br>75cm 33cm  | W75 x D33 x H162cm   | Jonas 2x4<br>W75 x D33 x H162m    | OW1201      | OW1207         |
| 196cm<br>175cm 33cm | W75 x D33 x H196cm   | Jonas 2x5<br>W75 x D33 x H196cm   | OW1200      | OW1206         |