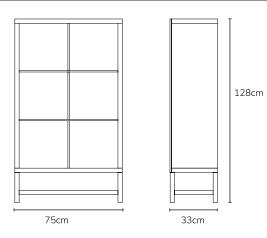

| IMAGE               | DIMENSIONS           | PRODUCT DESCRIPTION               | CODE<br>OAK | CODE<br>WALNUT |
|---------------------|----------------------|-----------------------------------|-------------|----------------|
| 94cm<br>75cm 33cm   | W75 x D33 x H94cm    | Jonas 2x2<br>W75 x D33 x H94cm    | OW1202      | OW1302         |
| 145cm 33cm          | W145 x D33 x H60cm   | Jonas 4x1<br>W145 x D33 x H60cm   | OW1198      | OW1301         |
| 128cm<br>75cm 33cm  | W75 x D33 x H128cm   | Jonas 2x3<br>W75 x D33 x H128cm   | OW1286      | OW1297         |
| 94cm                | W110 x D33 x H94cm   | Jonas 3x2<br>W110 x D33 x H94cm   | OW1288      | OW1299         |
| 110cm 33cm          | W110 x D33 x H128 cm | Jonas 3x3<br>W110 x D33 x H128 cm | OW1197      | OW1205         |
| 162cm<br>75cm 33cm  | W75 x D33 x H162cm   | Jonas 2x4<br>W75 x D33 x H162m    | OW1201      | OW1207         |
| 196cm<br>175cm 33cm | W75 x D33 x H196cm   | Jonas 2x5<br>W75 x D33 x H196cm   | OW1200      | OW1206         |