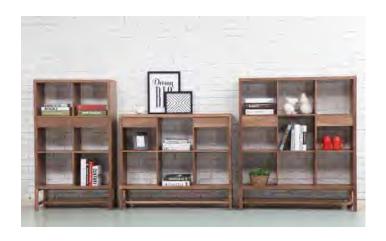

## **Jonas - Display Shelf with Drawers** Available in: 2x3, 3x2, 3x3, 2x4, 2x5

- Modern minimal design
- The legs, frame, drawers and all structural elements are solid timber
- The shelves are veneered to match the frame with the exposed edge surfaces layered with a solid timber strip.
- No assembly required

| IMAGE              | DIMENSIONS          | PRODUCT DESCRIPTION                           | CODE<br>OAK | CODE<br>WALNUT |
|--------------------|---------------------|-----------------------------------------------|-------------|----------------|
| 128cm<br>75cm 33cm | W75 x D33 x H128m   | Jonas with Drawers 2x3<br>W75 x D33 x H128cm  | OW1287      | OW1298         |
| 94cm               | W110 x D33 x H94cm  | Jonas with Drawers 3x2<br>W110 x D33 x H94cm  | OW1289      | OW1300         |
| 110cm 33cm         | W110 x D33 x H128cm | Jonas with Drawers 3x3<br>W110 x D33 x H128cm | OW1204      | OW1303         |
| 162cm<br>75cm 33cm | W75 x D33 x H162cm  | Jonas with Drawers 2x4<br>W75 x D33 x H162cm  | OW1203      |                |
| 196cm<br>75cm 33cm | W75 x D33 x H196 cm | Jonas with Drawers 2x5<br>W75 x D33 x H196cm  | OW1326      |                |