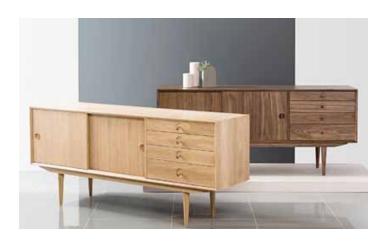

Jorgen – Sideboard Available in American Oak and American Walnut

- Scandi inspired sideboard
- Solid timber drawer handle features
- 2 sliding drawers with internal adjustable shelf •
- Elegant tapered timber legs •
- Minimal and modern, it's designed to keep clutter • cleared away.

- Pair the sideboard with a single armchair and tall, slim plants to create a fuss-free space - then sit back, play some music and relax in your new sanctuary.
- Assembly required

| IMAGE                                   | DIMENSIONS        | PRODUCT DESCRIPTION            | CODE<br>OAK | CODE<br>WALNUT |
|-----------------------------------------|-------------------|--------------------------------|-------------|----------------|
| • • • • • • • • • • • • • • • • • • •   | W175 x D45 x H76m | Jorgen Sideboard<br>175 x 45cm | OW1245      | OW1246         |
| ▶ ↓ ↓ ↓ ↓ ↓ ↓ ↓ ↓ ↓ ↓ ↓ ↓ ↓ ↓ ↓ ↓ ↓ ↓ ↓ | W120 x D45 x H76m | Jorgen Sideboard<br>120 x 45cm | OW1393      |                |