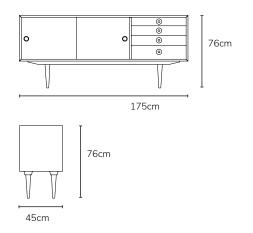

- Pair the sideboard with a single armchair and tall, slim plants to create a fuss-free space - then sit back, play some music and relax in your new sanctuary.
- Assembly required

| IMAGE                                   | DIMENSIONS        | PRODUCT DESCRIPTION            | CODE<br>OAK | CODE<br>WALNUT |
|-----------------------------------------|-------------------|--------------------------------|-------------|----------------|
| • • • • • • • • • • • • • • • • • • •   | W175 x D45 x H76m | Jorgen Sideboard<br>175 x 45cm | OW1245      | OW1246         |
| ▶ ↓ ↓ ↓ ↓ ↓ ↓ ↓ ↓ ↓ ↓ ↓ ↓ ↓ ↓ ↓ ↓ ↓ ↓ ↓ | W120 x D45 x H76m | Jorgen Sideboard<br>120 x 45cm | OW1393      |                |