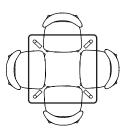

## **Magnus Square - Chair Placement Configuration**

## ASTRID, NESTOR, STEFAN

Magnus Square 90 x 90 Cosy x 4