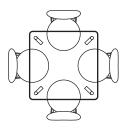

## **Magnus Square - Chair Placement Configuration**

## **HENRIK**

Magnus Square 90 x 90 Comfortable x 4