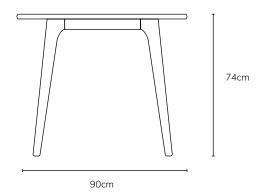

| IMAGE |      | DIMENSIONS | PRODUCT DESCRIPTION                     | CODE<br>OAK | CODE<br>WALNUT |
|-------|------|------------|-----------------------------------------|-------------|----------------|
| 90cm  | 74cm |            | Magnus Square Dining Table<br>90 x 90cm | OW1128      | OW1129         |