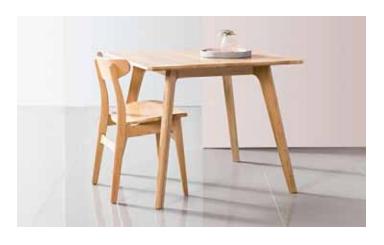

## Magnus - Dining Table - Square

Available in other shapes: Rectangle, Round and Oval

- Scandinavian inspired design
- Table has a sense of balance and harmony with no over design elements
- Soft rounded edges
- Solid American Oak or Solid American Walnut
- Solid Timber Construction
- Stronger, heavier and of a much higher quality than veneered wood or MDF
- Assembly required