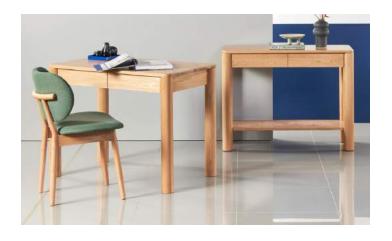

## Olivia - Console Table

Available as a Desk

- Contemporary design
- Fine lines and clean angles
- Stunning curved joinery feature

- Solid timber contruction
- Stronger, heavier and of a much higher quality than veneered wood or MDF
- Assembly required