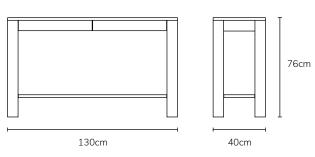

| IMAGE |      | DIMENSIONS         | PRODUCT DESCRIPTION                | CODE<br>OAK | CODE<br>WALNUT |
|-------|------|--------------------|------------------------------------|-------------|----------------|
| 80cm  | 76cm | W80 x D40 x H76cm  | Olivia Console Table<br>80 x 40cm  | OS1244      |                |
| 100cm | 76cm | W100 x D40 x H76cm | Olivia Console Table<br>100 x 40cm | OS1245      |                |
| 130cm | 76cm | W130 x D40 x H76cm | Olivia Console Table<br>130 x 40cm | OS1246      |                |