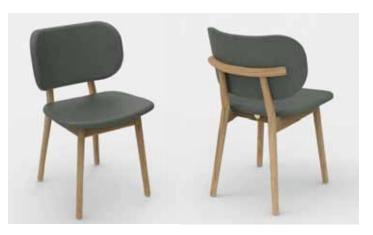

## **Stefan - Dining Chair** Available in solid Oak: in Fabric

- Contemporary Scandi style
- Padded seat
- Curved padded back rest

- Solid Timber Construction
- Approx. seat height 47cm
- No assembly required

Absolutely no Veneered MDF has been used on this product. The wood is solid timber. This makes the product far stronger, heavier and of a much higher quality. Solid Timber is more robust and the joints will withstand greater impacts or abuse.