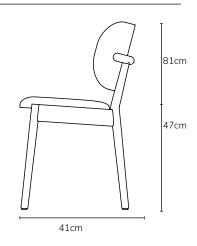

| COLOUR | DIMENSIONS      | PRODUCT DESCRIPTION                          | OAK OAK |
|--------|-----------------|----------------------------------------------|---------|
|        | W52 x D41 x H81 | Stefan Dining Chair - FABRIC - Forest Green  | OS1048  |
|        | W52 x D41 x H81 | Stefan Dining Chair - FABRIC - Denim Blue    | OS1049  |
|        | W52 x D41 x H81 | Stefan Dining Chair - FABRIC - Dove Grey     | OS1050  |
|        | W52 x D41 x H81 | Stefan Dining Chair - FABRIC - Graphite Grey | OS1051  |