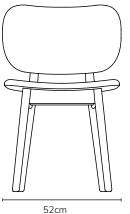

| COLOUR | DIMENSIONS      | PRODUCT DESCRIPTION                          | OAK OAK |
|--------|-----------------|----------------------------------------------|---------|
|        | W52 x D41 x H81 | Stefan Dining Chair - FABRIC - Forest Green  | OS1048  |
|        | W52 x D41 x H81 | Stefan Dining Chair - FABRIC - Denim Blue    | OS1049  |
|        | W52 x D41 x H81 | Stefan Dining Chair - FABRIC - Dove Grey     | OS1050  |
|        | W52 x D41 x H81 | Stefan Dining Chair - FABRIC - Graphite Grey | OS1051  |