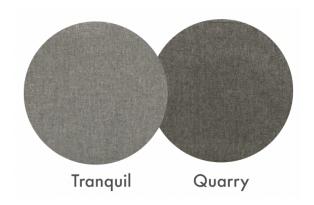

----------|
| L97 x W95 x H80 cm | L97 x W97 x H80 cm | L97 x W65 x H48 cm |

#### Materials:

### Fabric:

370 GSM 95% Polyester, 5% Nylon

#### Timber:

100% Solid American Oak Clear Satin Lacquer



Solid American

#### Care:

#### Timber:

Enhance the longevity and natural beauty of your timber by regularly dusting it and using cleaning products specifically designed for use on wood. To keep your timber looking its best, protect it from direct heat sources, sudden temperature changes and prevent excessive moisture exposure. Over time, the colour of real wood may naturally change, and exposure to UV light may accelerate this process. Wood is a natural material so each piece will be unique, telling a different story of the condition it grew in. There will be colour and grain variation.



# Walter Sofa Range

### **Suggested Configurations**



Please speak to the sales team for any custom configurations or assistance.

IconByDesign