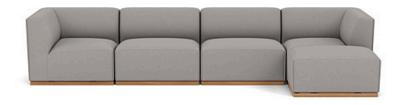

## Walter Sofa Range

| Single Seat Module | Corner Module      | Ottoman            |
|--------------------|--------------------|--------------------|
| L97 x W95 x H80 cm | L97 x W97 x H80 cm | L97 x W65 x H48 cm |

### **Suggested Configurations**

Please speak to the sales team for any custom configurations or assistance.

IconByDesign